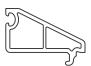

# **CASMENT (OPENABLE) WINDOWS PROFILES**

Product Code KC 6060 Product Name Outer Frame 1.032 kg/m Weight

Product Code KC 4060

Product Name Flying Mullion Small 0.611 kg/m Weight

Product Code KC 6076 Product Name Mullion Weight 0.966 kg/m

Product Code KC 6078 Product Name Outword Sash Weight 1.20 kg/m

Product Code KA 6060

Product Name Coupler Right Angle

0.718 kg/m Weight

Product Code KC 60104 Product Name Outword Door Sash Weight 1.49 kg/m