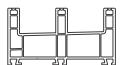

## **SLIDING WINDOWS PROFILES**

Product Code KS 11058

Product Name Three Track Frame 1.782 kg/m Weight

Product Code KS 1625

Product Name Single Glazing

Bead

Weight 0.203 kg/m

Product Code KS 6058

Product Name Two Track Frame Weight 1.15 kg/m

Product Code KS 1607

Product Name Double Glazing

**Bead** 

Weight 0.106 kg/m

Product Code KS 4288 Product Name Door Sash Weight

1.264 kg/m

Product Code KS 4442 Product Name Interlock 88