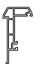

# **CASMENT (OPENABLE) WINDOWS PROFILES**

Product Code KC 6060 Product Name Outer Frame 1.032 kg/m Weight

Product Code KC 4060

Product Name Flying Mullion Small 0.611 kg/m Weight

Product Code KC 6076 Product Name Mullion Weight 0.966 kg/m

Product Code KC 3620

Product Name Single Glazing Bead

Weight 0.291 kg/m

Product Code KC 6073 Product Name Inward Sash Weight 1.145 kg/m

Product Code KC 2017

Product Name Double Glazing Bead

Weight 0.181 kg/m