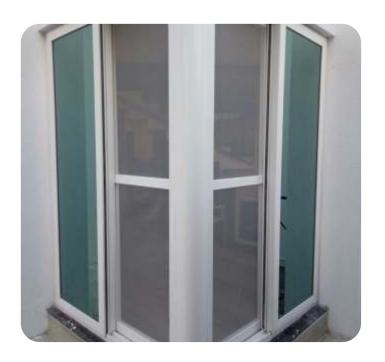

# **AVAILABLE OPTIONS**

**Fixed Glazing** 

Sliding Window

Casement Window

Top Hung Window

2.5 Track
Sliding Windows

3 Track Sliding Windows

Tilt & Turn Windows