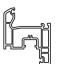

## **SLIDING WINDOWS PROFILES**

Product Code KS 11058

Product Name Three Track Frame 1.782 kg/m Weight

Product Code KS 1625

Product Name Single Glazing

Bead

Weight 0.203 kg/m

Product Code KS 6058

Product Name Two Track Frame Weight 1.15 kg/m

Product Code KS 1607

Product Name Double Glazing

**Bead** 

Weight 0.106 kg/m

Product Code KS 4288 Product Name Door Sash Weight

1.264 kg/m

Product Code KS 4442 Product Name Interlock 88

0.240 kg/m

Product Code KS 4266

Product Name Window Sash Weight 1.016 kg/m

Weight

Product Code KS 4433 Product Name Interlock 66 0.214 kg/m Weight

Product Code KS 4266

Product Name Sash Mullion Weight 0.796 kg/m

Product Code KS 4322

Weight

Product Name Center Opening

**Connector** 0.425 kg/m