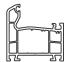

## **SLIDING WINDOWS PROFILES**

Product Code KS 11058

Product Name Three Track Frame 1.782 kg/m Weight

Product Code KS 1625

Product Name Single Glazing

Bead

Weight 0.203 kg/m

Product Code KS 6058

Product Name Two Track Frame Weight 1.15 kg/m

Product Code KS 1607

Product Name Double Glazing

**Bead** 

Weight 0.106 kg/m

Product Code KS 4288 Product Name Door Sash Weight

1.264 kg/m

Product Code KS 4442 Product Name Interlock 88