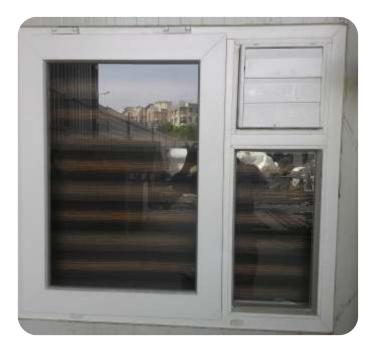

# **AVAILABLE OPTIONS**

**Fixed Glazing** 

Sliding Window

Casement Window

Top Hung Window

2.5 Track
Sliding Windows

3 Track Sliding Windows

Tilt & Turn Windows

Ventilation Windows

Casement Doors

**Sliding Doors** 

**Bifold Doors** 

Fold & Slide Doors