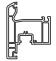

# **CASMENT (OPENABLE) WINDOWS PROFILES**

Product Code KC 6060 Product Name Outer Frame 1.032 kg/m Weight

Product Code KC 4060

Product Name Flying Mullion Small 0.611 kg/m Weight

Product Code KC 6076 Product Name Mullion Weight 0.966 kg/m

Product Code KC 3620

Product Name Single Glazing Bead

Weight 0.291 kg/m

Product Code KC 6073 Product Name Inward Sash Weight 1.145 kg/m

Product Code KC 2017

Product Name Double Glazing Bead

Weight 0.181 kg/m

Product Code KC 6078 Product Name Outword Sash Weight 1.20 kg/m

Product Code KA 6060

Product Name Coupler Right Angle

0.718 kg/m Weight

Product Code KC 60104 Product Name Outword Door Sash Weight 1.49 kg/m

Product Code KA 1317.8 Product Name Connector Weight 0.096 kg/m